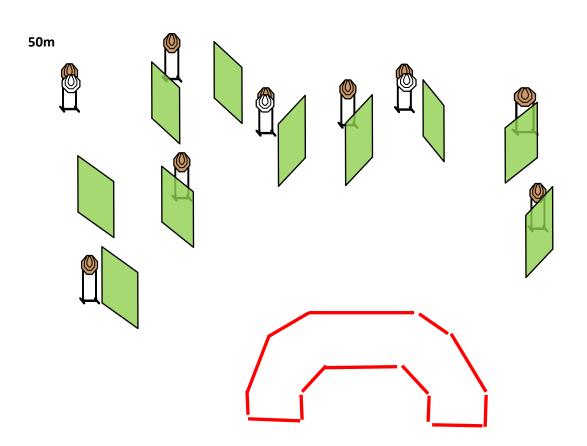

| Targets: 9 IPSC targets, 3 IPSC NS targets, 2 IPSC poppers (5 – 100m)                                                                                                                                                                                                                                                                                              | Minimum number of rounds to be scored: 20 |
|--------------------------------------------------------------------------------------------------------------------------------------------------------------------------------------------------------------------------------------------------------------------------------------------------------------------------------------------------------------------|-------------------------------------------|
| The Rifle Ready Condition: Loaded - option 1                                                                                                                                                                                                                                                                                                                       | Time starts: Audible signal               |
| Start position: Standing anywhere within the demarcated area. The competitor must be standing erect, with the firearm in the ready condition, held in both hands, stock touching the competitor at hip level, barrel parallel to the ground, trigger guard downwards, muzzle pointing downrange and with the fingers outside the trigger guard. As demonstrated RO |                                           |
| Procedure: After start signal engage all targets.                                                                                                                                                                                                                                                                                                                  |                                           |
| Safety angles: 2 x 90° and top of the backstop                                                                                                                                                                                                                                                                                                                     |                                           |