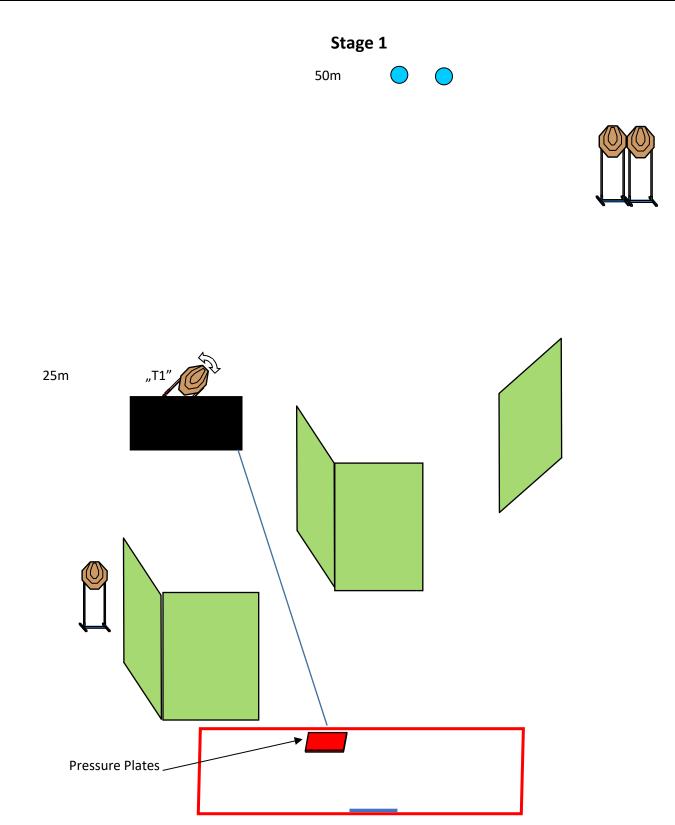

| Targets: 4 IPSC targets, 2 IPSC metal plates (5 – 50m) | Minimum number of rounds to be scored: <b>10</b> |
|--------------------------------------------------------|--------------------------------------------------|
| The Rifle Ready Condition: Loaded - option 1           | Time starts: Audible signal                      |

Procedure: After start signal engage all targets. Stepping ont he platform activates "T1" moving target, wich remains visible at rest

Safety angles: 2 x 90° and top of the backstop